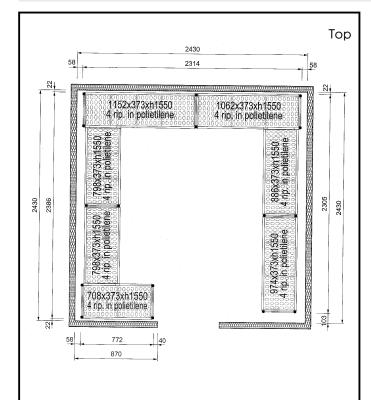

## Stainless Steel Preparation Aluminum Shelving Set for 2430x2430 mm cold rooms

| ITEM #  |  |
|---------|--|
| MODEL # |  |
|         |  |
| NAME #  |  |
| SIS #   |  |
| AIA#    |  |

137103 (CRS2424)

Shelving Set, composed of aluminium uprights and 4 polyethylene louvered shelves, for 2430x2430 mm Cold Rooms

### Item No.

4-level shelving set. Designed for corner installation along the sides of the cold room. Louvered sectional polyethylene shelves (depth=373mm). Aluminium (20 micron) side uprights (height=1550mm). Adjustable feet.

### **Key Information:**

External dimensions, Width:

137103 (CRS2424)708 mmExternal dimensions, Depth:373 mmExternal dimensions, Height:1550 mmMax loading weight:4000 kgNet weight:107 kgUprights2